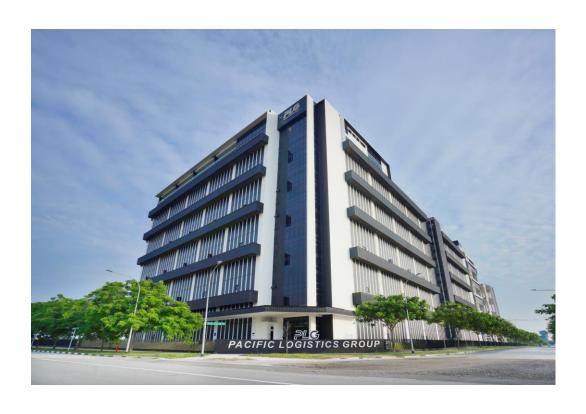

In Singapore, PLG owns and manages a 700,000 square feet flagship corporate building and modern warehouse near Singapore's new Mega Seaport at Tuas. Combined with 5 other leased warehouses, PLG manages a massive 1.3 million square feet of warehouse space to service its diversified clientele.

# PLG Building (Singapore HQ)

- PLG's new building is located right next to the Tuas Mega
  Port
- 2 levels of office space with 25,000 square feet on each level at the roof top with a 360-degree sea view
- 100,000 square feet roof-top parking space
- Total of about 700,000 square feet floor space

# PLG Building (Singapore HQ)

| AREA                                   | LOADING<br>BAY | FLOOR<br>LOADING<br>KN/M2 | FLOOR TO<br>CEILING<br>HT. (M) | FLOOR<br>AREA SQF |
|----------------------------------------|----------------|---------------------------|--------------------------------|-------------------|
| 1 <sup>st</sup> storey<br>warehouse    | 11             | 50.0                      | 8.3                            | 100,000           |
| 2 <sup>nd</sup> storey<br>warehouse    | 11             | 50.0                      | 8.6                            | 100,000           |
| 3 <sup>rd</sup> storey<br>warehouse    | 11             | 20.0                      | 8.6                            | 100,000           |
| 4 <sup>th</sup> storey<br>warehouse    | 11             | 20.0                      | 8.6                            | 100,000           |
| 5 <sup>th</sup> storey<br>warehouse    | 11             | 20.0                      | 8.6                            | 100,000           |
| 6 <sup>th</sup> storey<br>open carpark | NIL            | 15.0                      | 0                              | 100,000           |