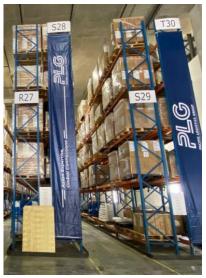

In Singapore, PLG owns and manages a 700,000 square feet flagship corporate building and modern warehouse near Singapore's new Mega Seaport at Tuas. Combined with 5 other leased warehouses, PLG manages a massive 1.3 million square feet of warehouse space to service its diversified clientele.