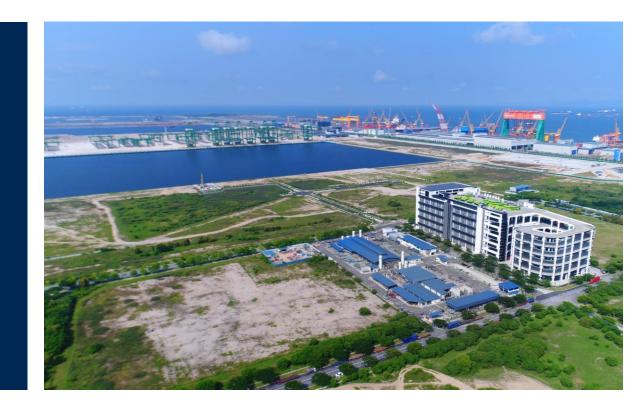

In Singapore, PLG owns and manages a 700,000 square feet flagship corporate building and modern warehouse near Singapore's new Mega Seaport at Tuas. Combined with 5 other leased warehouses, PLG manages a massive 1.3 million square feet of warehouse space to service its diversified clientele.

# PLG Building (Singapore HQ)

- PLG's new building is located right next to the Tuas Mega
  Port
- 2 levels of office space with 25,000 square feet on each level at the roof top with a 360-degree sea view
- 100,000 square feet roof-top parking space
- Total of about 700,000 square feet floor space

# PLG Building (Singapore HQ)

| AREA                                   | LOADING<br>BAY | FLOOR<br>LOADING<br>KN/M2 | FLOOR TO<br>CEILING<br>HT. (M) | FLOOR<br>AREA SQF |
|----------------------------------------|----------------|---------------------------|--------------------------------|-------------------|
| 1 <sup>st</sup> storey<br>warehouse    | 11             | 50.0                      | 8.3                            | 100,000           |
| 2 <sup>nd</sup> storey<br>warehouse    | 11             | 50.0                      | 8.6                            | 100,000           |
| 3 <sup>rd</sup> storey<br>warehouse    | 11             | 20.0                      | 8.6                            | 100,000           |
| 4 <sup>th</sup> storey<br>warehouse    | 11             | 20.0                      | 8.6                            | 100,000           |
| 5 <sup>th</sup> storey<br>warehouse    | 11             | 20.0                      | 8.6                            | 100,000           |
| 6 <sup>th</sup> storey<br>open carpark | NIL            | 15.0                      | 0                              | 100,000           |