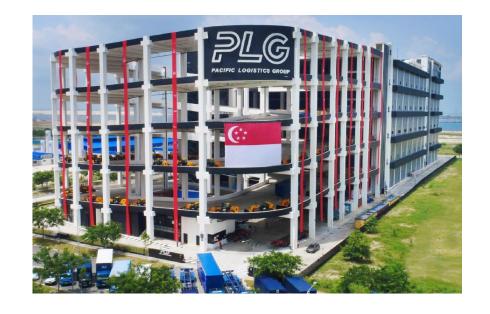

# PLG Building (Singapore HQ)

- PLG's new building is located right next to the Tuas Mega
  Port
- 2 levels of office space with 25,000 square feet on each level at the roof top with a 360-degree sea view
- 100,000 square feet roof-top parking space
- Total of about 700,000 square feet floor space

# PLG Building (Singapore HQ)

| AREA                                   | LOADING<br>BAY | FLOOR<br>LOADING<br>KN/M2 | FLOOR TO<br>CEILING<br>HT. (M) | FLOOR<br>AREA SQF |
|----------------------------------------|----------------|---------------------------|--------------------------------|-------------------|
| 1 <sup>st</sup> storey<br>warehouse    | 11             | 50.0                      | 8.3                            | 100,000           |
| 2 <sup>nd</sup> storey<br>warehouse    | 11             | 50.0                      | 8.6                            | 100,000           |
| 3 <sup>rd</sup> storey<br>warehouse    | 11             | 20.0                      | 8.6                            | 100,000           |
| 4 <sup>th</sup> storey<br>warehouse    | 11             | 20.0                      | 8.6                            | 100,000           |
| 5 <sup>th</sup> storey<br>warehouse    | 11             | 20.0                      | 8.6                            | 100,000           |
| 6 <sup>th</sup> storey<br>open carpark | NIL            | 15.0                      | 0                              | 100,000           |