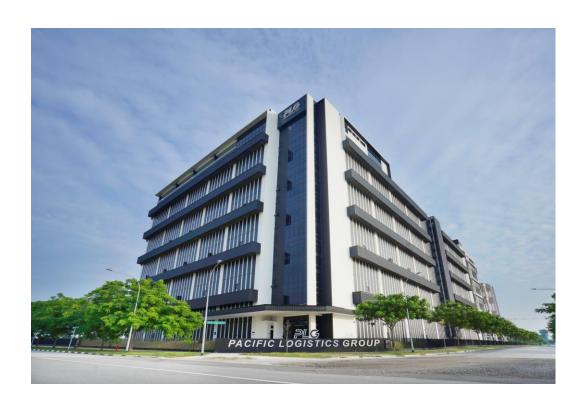

In Singapore, PLG owns and manages a 700,000 square feet flagship corporate building and modern warehouse near Singapore's new Mega Seaport at Tuas. Combined with 5 other leased warehouses, PLG manages a massive 1.3 million square feet of warehouse space to service its diversified clientele.

## PLG Building (Singapore HQ)

- PLG's new building is located right next to the Tuas Mega
  Port
- 2 levels of office space with 25,000 square feet on each level at the roof top with a 360-degree sea view
- 100,000 square feet roof-top parking space
- Total of about 700,000 square feet floor space