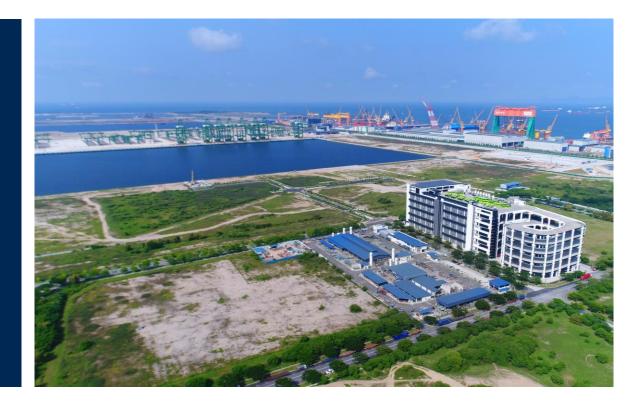

In Singapore, PLG owns and manages a 700,000 square feet flagship corporate building and modern warehouse near Singapore's new Mega Seaport at Tuas. Combined with 5 other leased warehouses, PLG manages a massive 1.3 million square feet of warehouse space to service its diversified clientele.

## PLG Building (Singapore HQ)

- PLG's new building is located right next to the Tuas Mega Port
- 2 levels of office space with 25,000 square feet on each level at the roof top with a 360-degree sea view
- 100,000 square feet roof-top parking space
- Total of about 700,000 square feet floor space