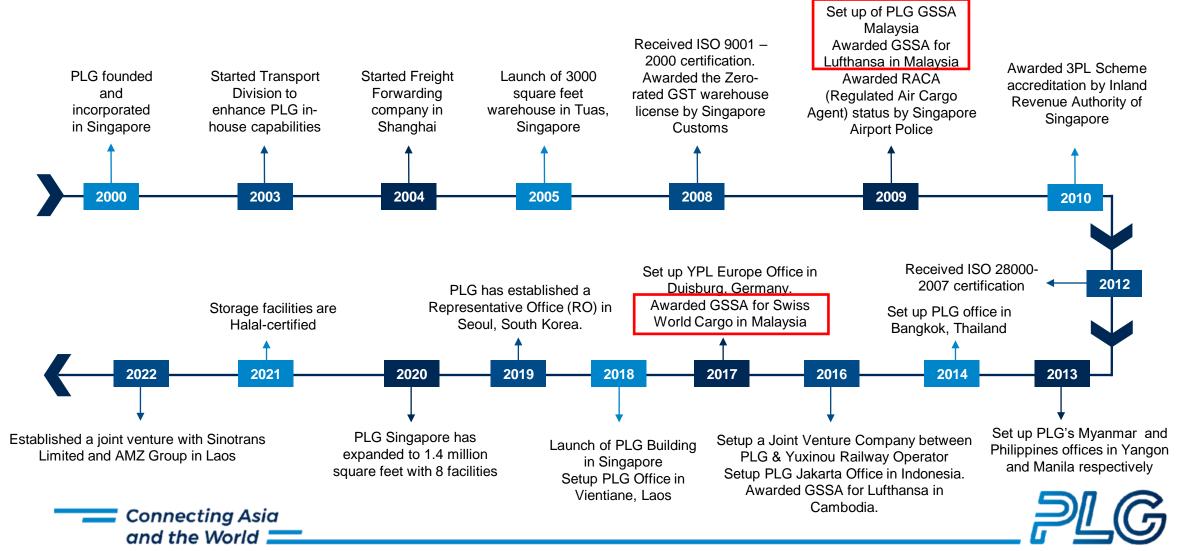

| 8.3                            | 100,000           |
| 2 <sup>nd</sup> storey<br>warehouse    | 11             | 50.0                      | 8.6                            | 100,000           |
| 3 <sup>rd</sup> storey<br>warehouse    | 11             | 20.0                      | 8.6                            | 100,000           |
| 4 <sup>th</sup> storey<br>warehouse    | 11             | 20.0                      | 8.6                            | 100,000           |
| 5 <sup>th</sup> storey<br>warehouse    | 11             | 20.0                      | 8.6                            | 100,000           |
| 6 <sup>th</sup> storey<br>open carpark | NIL            | 15.0                      | 0                              | 100,000           |





### **Our Key Milestones**



PACIFIC LOGISTICS GROUP

### **PLG Malaysia**

PLG Malaysia is an international freight forwarding company established in 2013 and is a member of the GLA network.

We strive to provide the best logistics solution to all our clients from around the world.

Our team of specialists will provide efficient and cost-effective options which are designed to meet your business needs.

We provide full logistics solutions and other value-added services based on customer needs, including sea & air freight, land transport & warehousing.





Connecting Asia and the World

### Air & Ocean Freight Services

- Major International Airport & Ocean Port In Malaysia
- Collaboration Global Air and Ocean carrier
- Multi Modal Services Sea/Air, Truck Flight, Charter Services
- Services includes Import & Export