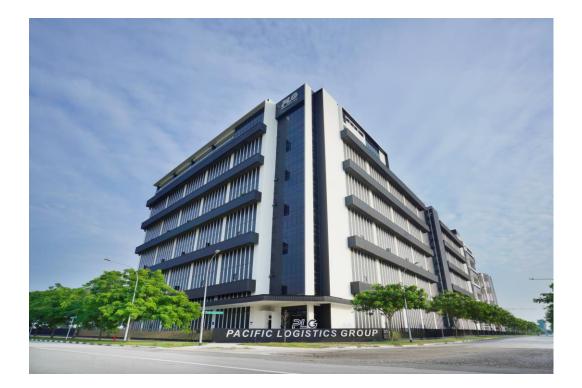

In Singapore, PLG owns and manages a 700,000 square feet flagship corporate building and modern warehouse near Singapore's new Mega Seaport at Tuas. Combined with 5 other leased warehouses, PLG manages a massive 1.3 million square feet of warehouse space to service its diversified clientele.

## **Our Facilities**

## PLG Building (Singapore HQ)

- PLG's HQ building is located right next to the Tuas Mega Port
- 2 levels of office space with 25,000 square feet on each level at the roof top with a 360-degree sea view
- 100,000 square feet roof-top parking space
- 7-storey high with a total of 700,000 square feet floor space
- 500,000 square feet ambient warehouse and 100,000 square feet open yard light cargo storage space