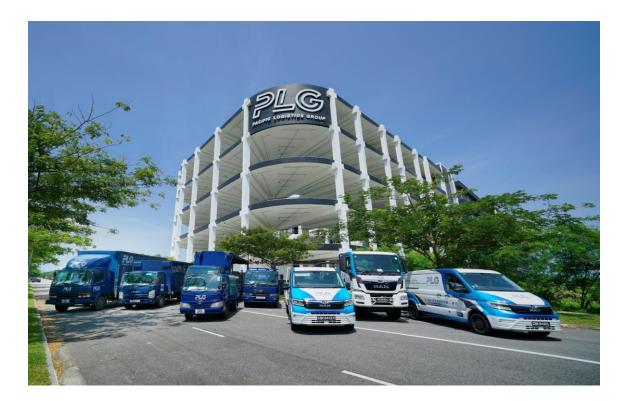

In Singapore, PLG owns and manages a 700,000 square feet flagship corporate building and modern warehouse near Singapore's new Mega Seaport at Tuas. Combined with 5 other leased warehouses, PLG manages a massive 1.3 million square feet of warehouse space to service its diversified clientele.

## PLG Building (Singapore HQ)

- PLG's HQ building is located right next to the Tuas Mega Port
- 2 levels of office space with 25,000 square feet on each level at the roof top with a 360-degree sea view
- 100,000 square feet roof-top parking space
- 7-storey high with a total of 700,000 square feet floor space
- 500,000 square feet ambient warehouse and 100,000 square feet open yard light cargo storage space