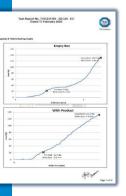

- Accordance to ASTM D4169-16 standard for "Drop Test"
- Accordance to ASTM D4169-16 standard for "compressive loads" for deflection effect
- To certify the ability of the package product to withstand the hazards occurring during manual handling
- To certify the ability of the package product to withstand the compressive loads that occurs during vehicle transportation