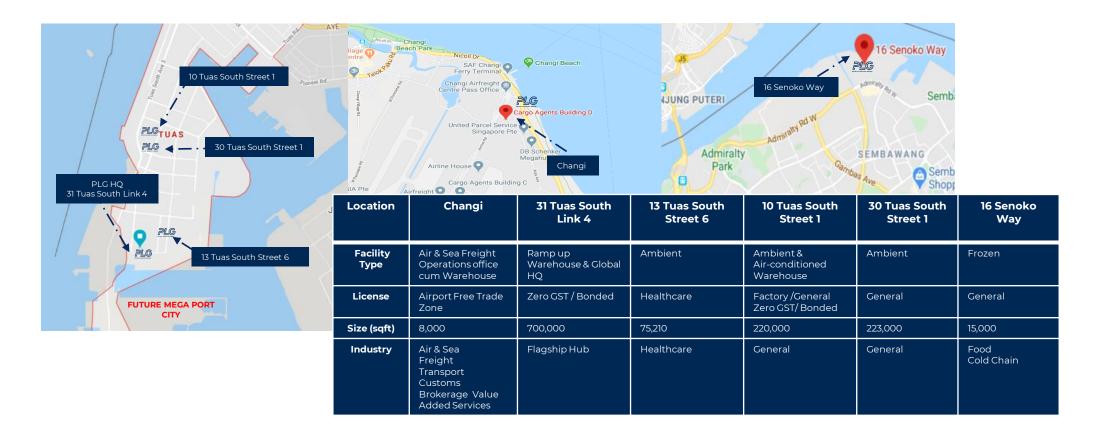

## **Our Facilities**

### **PLG Singapore Facilities**

Connecting Asia and the World

### **PLG Singapore Facilities**

In Singapore, PLG owns and manages a 700,000 square feet flagship corporate building and modern warehouse near Singapore's new Mega Seaport at Tuas. Combined with 5 other leased warehouses, PLG manages a massive 1.3 million square feet of warehouse space to service its diversified clientele.

## PLG Building (Singapore HQ)

- PLG's HQ building is located right next to the Tuas Mega Port
- 2 levels of office space with 25,000 square feet on each level at the roof top with a 360-degree sea view
- 100,000 square feet roof-top parking space
- 7-storey high with a total of 700,000 square feet floor space
- 500,000 square feet ambient warehouse and 100,000 square feet open yard light cargo storage space