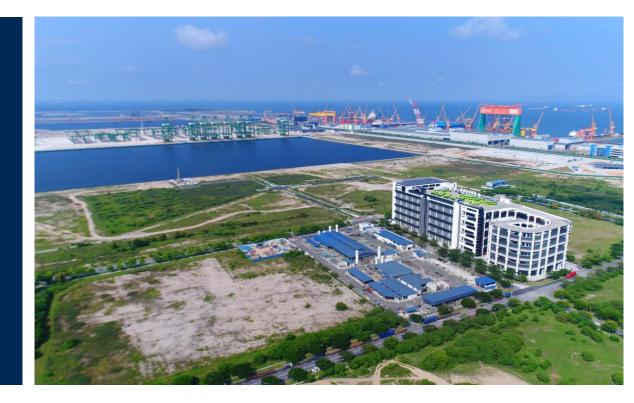

In Singapore, PLG owns and manages a 700,000 square feet flagship corporate building and modern warehouse near Singapore's new Mega Seaport at Tuas. Combined with 5 other leased warehouses, PLG manages a massive 1.3 million square feet of warehouse space to service its diversified clientele.

## **Our Facilities**

## PLG Building (Singapore HQ)

- PLG's HQ building is located right next to the Tuas Mega Port
- 2 levels of office space with 25,000 square feet on each level at the roof top with a 360-degree sea view
- 100,000 square feet roof-top parking space
- 7-storey high with a total of 700,000 square feet floor space
- 500,000 square feet ambient warehouse and 100,000 square feet open yard light cargo storage space