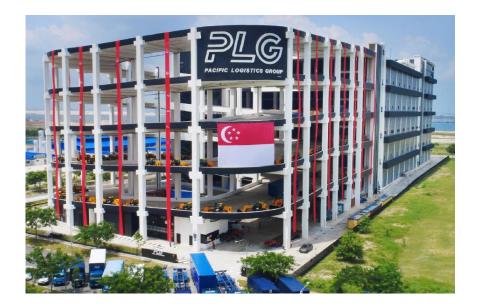

In Singapore, PLG owns and manages a 700,000 square feet flagship corporate building and modern warehouse near Singapore's new Mega Seaport at Tuas. Combined with 5 other leased warehouses, PLG manages a massive 1.3 million square feet of warehouse space to service its diversified clientele.

# PLG Building (Singapore HQ)

- PLG's HQ building is located right next to the Tuas Mega Port
- 2 levels of office space with 25,000 square feet on each level at the roof top with a 360-degree sea view
- 100,000 square feet roof-top parking space
- 7-storey high with a total of 700,000 square feet floor space
- 500,000 square feet ambient warehouse and 100,000 square feet open yard light cargo storage space