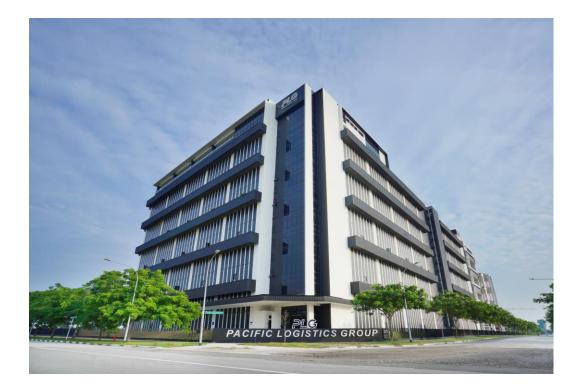

In Singapore, PLG owns and manages a 700,000 square feet flagship corporate building and modern warehouse near Singapore's new Mega Seaport at Tuas. Combined with 5 other leased warehouses, PLG manages a massive 1.3 million square feet of warehouse space to service its diversified clientele.

# PLG Building (Singapore HQ)

- PLG's HQ building is located right next to the Tuas Mega Port
- 2 levels of office space with 25,000 square feet on each level at the roof top with a 360-degree sea view
- 100,000 square feet roof-top parking space
- 7-storey high with a total of 700,000 square feet floor space
- 500,000 square feet ambient warehouse and 100,000 square feet open yard light cargo storage space