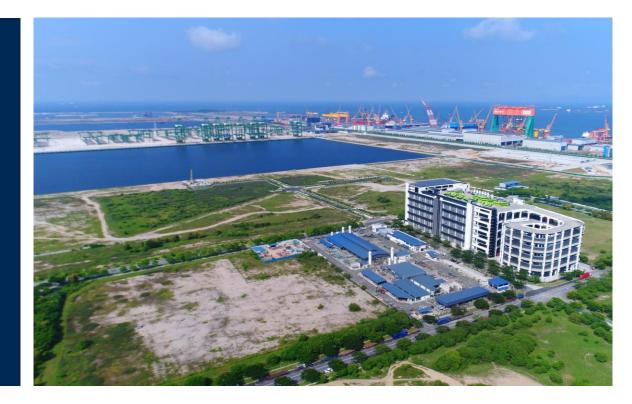

# PLG Building (Singapore HQ)

- PLG's HQ building is located right next to the Tuas Mega Port
- 2 levels of office space with 25,000 square feet on each level at the roof top with a 360-degree sea view
- 100,000 square feet roof-top parking space
- 7-storey high with a total of 700,000 square feet floor space
- 500,000 square feet ambient warehouse and 100,000 square feet open yard light cargo storage space

In Singapore, PLG owns and manages a 700,000 square feet flagship corporate building and modern warehouse near Singapore's new Mega Seaport at Tuas. Combined with 5 other leased warehouses, PLG manages a massive 1.3 million square feet of warehouse space to service its diversified clientele.