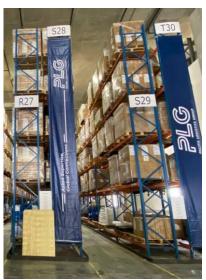

In Singapore, PLG owns and manages a 700,000 square feet flagship corporate building and modern warehouse near Singapore's new Mega Seaport at Tuas. Combined with 5 other leased warehouses, PLG manages a massive 1.3 million square feet of warehouse space to service its diversified clientele.

## PLG Building (Singapore HQ)

- PLG's HQ building is located right next to the Tuas Mega Port
- 2 levels of office space with 25,000 square feet on each level at the roof top with a 360-degree sea view
- 100,000 square feet roof-top parking space
- 7-storey high with a total of 700,000 square feet floor space
- 500,000 square feet ambient warehouse and 100,000 square feet open yard light cargo storage space