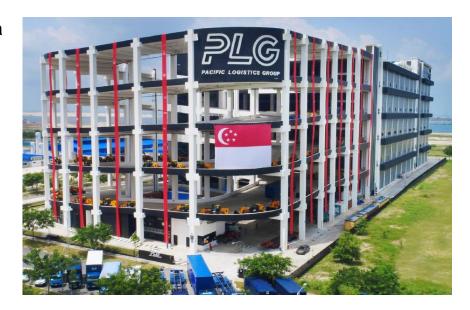

## PLG Building (Singapore HQ)

- PLG's HQ building is located right next to the Tuas Mega Port
- 2 levels of office space with 25,000 square feet on each level at the roof top with a 360-degree sea view
- 100,000 square feet roof-top parking space
- 7-storey high with a total of 700,000 square feet floor space
- 500,000 square feet ambient warehouse and 100,000 square feet open yard light cargo storage space

# PLG Building (Singapore HQ)

| AREA                                   | LOADING<br>BAY | FLOOR<br>LOADING<br>KN/M2 | FLOOR TO<br>CEILING<br>HT. (M) | FLOOR<br>AREA SQF |
|----------------------------------------|----------------|---------------------------|--------------------------------|-------------------|
| 1 <sup>st</sup> storey<br>warehouse    | 11             | 50.0                      | 8.3                            | 100,000           |
| 2 <sup>nd</sup> storey<br>warehouse    | 11             | 50.0                      | 8.6                            | 100,000           |
| 3 <sup>rd</sup> storey<br>warehouse    | 11             | 20.0                      | 8.6                            | 100,000           |
| 4 <sup>th</sup> storey<br>warehouse    | 11             | 20.0                      | 8.6                            | 100,000           |
| 5 <sup>th</sup> storey<br>warehouse    | 11             | 20.0                      | 8.6                            | 100,000           |
| 6 <sup>th</sup> storey<br>open carpark | NIL            | 15.0                      | 0                              | 100,000           |