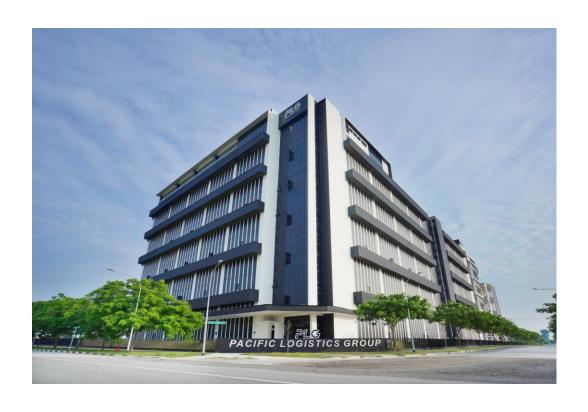

In Singapore, PLG owns and manages a 700,000 square feet flagship corporate building and modern warehouse near Singapore's new Mega Seaport at Tuas. Combined with 5 other leased warehouses, PLG manages a massive 1.3 million square feet of warehouse space to service its diversified clientele.

## PLG Building (Singapore HQ)

- PLG's HQ building is located right next to the Tuas Mega Port
- 2 levels of office space with 25,000 square feet on each level at the roof top with a 360-degree sea view
- 100,000 square feet roof-top parking space
- 7-storey high with a total of 700,000 square feet floor space
- 500,000 square feet ambient warehouse and 100,000 square feet open yard light cargo storage space