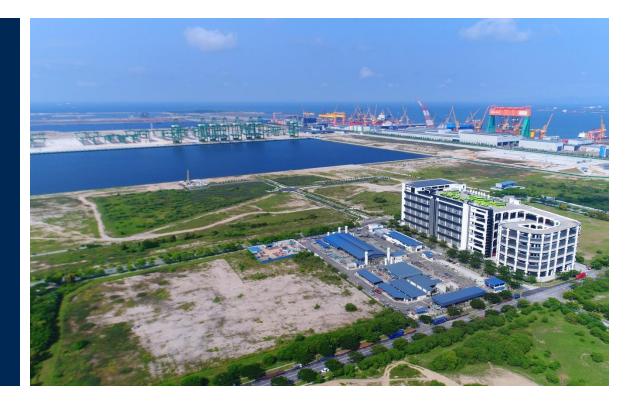

In Singapore, PLG owns and manages a 700,000 square feet flagship corporate building and modern warehouse near Singapore's new Mega Seaport at Tuas. Combined with 5 other leased warehouses, PLG manages a massive 1.3 million square feet of warehouse space to service its diversified clientele.

# PLG Building (Singapore HQ)

- PLG's HQ building is located right next to the Tuas Mega Port
- 2 levels of office space with 25,000 square feet on each level at the roof top with a 360-degree sea view
- 100,000 square feet roof-top parking space
- 7-storey high with a total of 700,000 square feet floor space
- 500,000 square feet ambient warehouse and 100,000 square feet open yard light cargo storage space