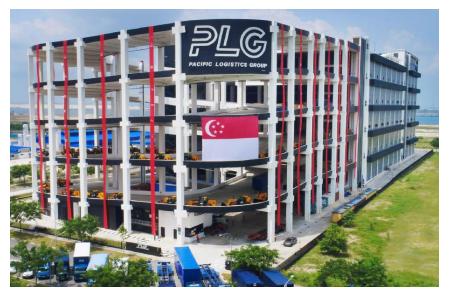

In Singapore, PLG owns and manages a 700,000 square feet flagship corporate building and modern warehouse near Singapore's new Mega Seaport at Tuas. Combined with 5 other leased warehouses, PLG manages a massive 1.3 million square feet of warehouse space to service its diversified clientele.

# PLG Building (Singapore HQ)

- PLG's HQ building is located right next to the Tuas Mega Port
- 2 levels of office space with 25,000 square feet on each level at the roof top with a 360-degree sea view
- 100,000 square feet roof-top parking space
- 7-storey high with a total of 700,000 square feet floor space
- 500,000 square feet ambient warehouse and 100,000 square feet open yard light cargo storage space

## PLG Building (Singapore HQ)

| AREA                                   | LOADING<br>BAY | FLOOR<br>LOADING<br>KN/M2 | FLOOR TO<br>CEILING<br>HT. (M) | FLOOR<br>AREA SQF |
|----------------------------------------|----------------|---------------------------|--------------------------------|-------------------|
| 1 <sup>st</sup> storey<br>warehouse    | 11             | 50.0                      | 8.3                            | 100,000           |
| 2 <sup>nd</sup> storey<br>warehouse    | 11             | 50.0                      | 8.6                            | 100,000           |
| 3 <sup>rd</sup> storey<br>warehouse    | 11             | 20.0                      | 8.6                            | 100,000           |
| 4 <sup>th</sup> storey<br>warehouse    | 11             | 20.0                      | 8.6                            | 100,000           |
| 5 <sup>th</sup> storey<br>warehouse    | 11             | 20.0                      | 8.6                            | 100,000           |
| 6 <sup>th</sup> storey<br>open carpark | NIL            | 15.0                      | 0                              | 100,000           |