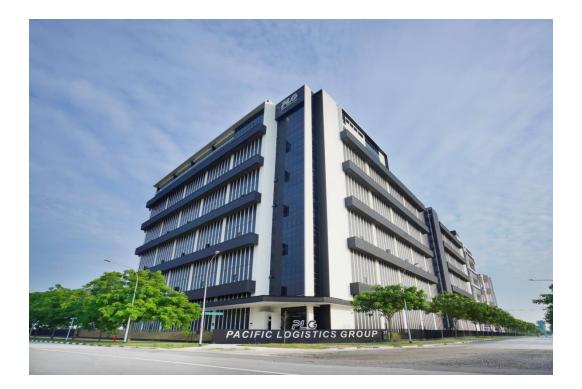

# PLG Building (Singapore HQ)

- PLG's HQ building is located right next to the Tuas Mega Port
- 2 levels of office space with 25,000 square feet on each level at the roof top with a 360-degree sea view
- 100,000 square feet roof-top parking space
- 7-storey high with a total of 700,000 square feet floor space
- 500,000 square feet ambient warehouse and 100,000 square feet open yard light cargo storage space