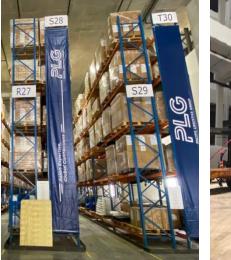

In Singapore, PLG owns and manages a 700,000 square feet flagship corporate building and modern warehouse near Singapore's new Mega Seaport at Tuas. Combined with 5 other leased warehouses, PLG manages a massive 1.3 million square feet of warehouse space to service its diversified clientele.

# PLG Building (Singapore HQ)

- PLG's HQ building is located right next to the Tuas Mega Port
- 2 levels of office space with 25,000 square feet on each level at the roof top with a 360-degree sea view
- 100,000 square feet roof-top parking space
- 7-storey high with a total of 700,000 square feet floor space
- 500,000 square feet ambient warehouse and 100,000 square feet open yard light cargo storage space

## PLG Building (Singapore HQ)

| AREA                                   | LOADING<br>BAY | FLOOR<br>LOADING<br>KN/M2 | FLOOR TO<br>CEILING<br>HT. (M) | FLOOR<br>AREA SQF |
|----------------------------------------|----------------|---------------------------|--------------------------------|-------------------|
| 1 <sup>st</sup> storey<br>warehouse    | 11             | 50.0                      | 8.3                            | 100,000           |
| 2 <sup>nd</sup> storey<br>warehouse    | 11             | 50.0                      | 8.6                            | 100,000           |
| 3 <sup>rd</sup> storey<br>warehouse    | 11             | 20.0                      | 8.6                            | 100,000           |
| 4 <sup>th</sup> storey<br>warehouse    | 11             | 20.0                      | 8.6                            | 100,000           |
| 5 <sup>th</sup> storey<br>warehouse    | 11             | 20.0                      | 8.6                            | 100,000           |
| 6 <sup>th</sup> storey<br>open carpark | NIL            | 15.0                      | 0                              | 100,000           |