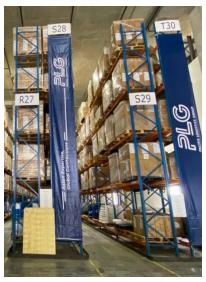

In Singapore, PLG owns and manages a 700,000 square feet flagship corporate building and modern warehouse near Singapore's new Mega Seaport at Tuas. Combined with 5 other leased warehouses, PLG manages a massive 1.3 million square feet of warehouse space to service its diversified clientele.

## PLG Building (Singapore HQ)

- PLG's HQ building is located right next to the Tuas Mega Port
- 2 levels of office space with 25,000 square feet on each level at the roof top with a 360-degree sea view
- 100,000 square feet roof-top parking space
- 7-storey high with a total of 700,000 square feet floor space
- 500,000 square feet ambient warehouse and 100,000 square feet open yard light cargo storage space