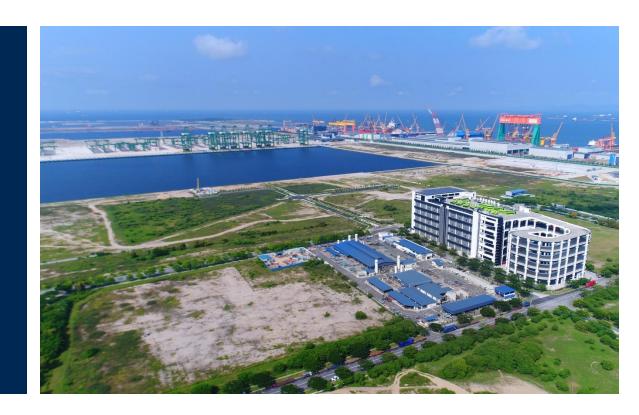

In Singapore, PLG owns and manages a 700,000 square feet flagship corporate building and modern warehouse near Singapore's new Mega Seaport at Tuas. Combined with 5 other leased warehouses, PLG manages a massive 1.3 million square feet of warehouse space to service its diversified clientele.

## PLG Building (Singapore HQ)

- PLG's HQ building is located right next to the Tuas Mega Port
- 2 levels of office space with 25,000 square feet on each level at the roof top with a 360-degree sea view
- 100,000 square feet roof-top parking space
- 7-storey high with a total of 700,000 square feet floor space
- 500,000 square feet ambient warehouse and 100,000 square feet open yard light cargo storage space