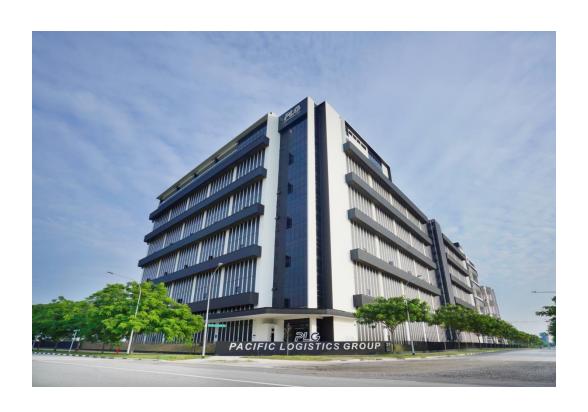

In Singapore, PLG owns and manages a 700,000 square feet flagship corporate building and modern warehouse near Singapore's new Mega Seaport at Tuas. Combined with 5 other leased warehouses, PLG manages a massive 1.3 million square feet of warehouse space to service its diversified clientele.

## PLG Building (Singapore HQ)

- PLG's HQ building is located right next to the Tuas Mega Port
- 2 levels of office space with 25,000 square feet on each level at the roof top with a 360-degree sea view
- 100,000 square feet roof-top parking space
- 7-storey high with a total of 700,000 square feet floor space
- 500,000 square feet ambient warehouse and 100,000 square feet open yard light cargo storage space