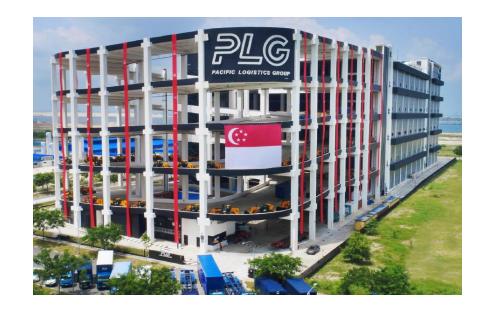

## PLG Building (Singapore HQ)

- PLG's HQ building is located right next to the Tuas Mega Port
- 2 levels of office space with 25,000 square feet on each level at the roof top with a 360-degree sea view
- 100,000 square feet roof-top parking space
- 7-storey high with a total of 700,000 square feet floor space
- 500,000 square feet ambient warehouse and 100,000 square feet open yard light cargo storage space