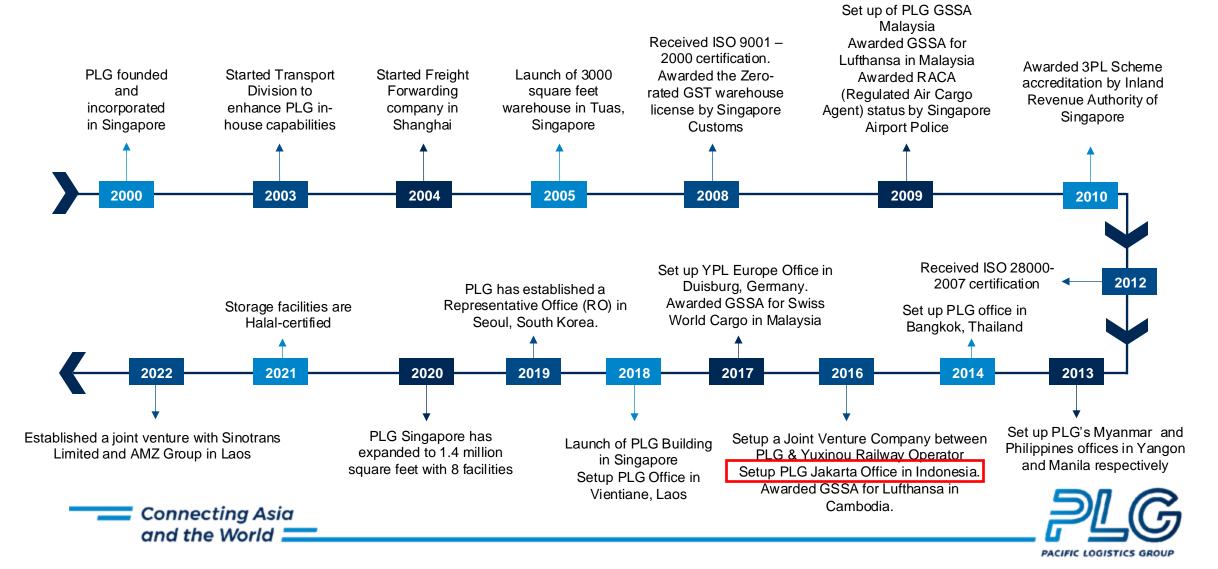

| 8.3                            | 100,000           |
| 2 <sup>nd</sup> storey<br>warehouse    | 11             | 50.0                      | 8.6                            | 100,000           |
| 3 <sup>rd</sup> storey warehouse       | 11             | 20.0                      | 8.6                            | 100,000           |
| 4 <sup>th</sup> storey<br>warehouse    | 11             | 20.0                      | 8.6                            | 100,000           |
| 5 <sup>th</sup> storey<br>warehouse    | 11             | 20.0                      | 8.6                            | 100,000           |
| 6 <sup>th</sup> storey<br>open carpark | NIL            | 15.0                      | 0                              | 100,000           |





### **Our Key Milestones**



#### PLG Indonesia

#### **PLG Indonesia - Services**

Responding to the increasing demand for logistics services in Indonesia, PLG Indonesia office was established in 2016 and our logo was officially registered and approved as a trademark in 2022.

The company provides services to Indonesian and International companies to get logistic services as needed. This includes delivering finished goods and providing exclusive services to meet the demands of our corporate clients for their logistic needs.

We provide logistic services for varied project cargos located in various locations throughout Indonesia. Including shipping to remote areas that require special expertise in the delivery process.

Our dedicated team of professional staffs continuously support our clients 24 / 7.







WCA #: