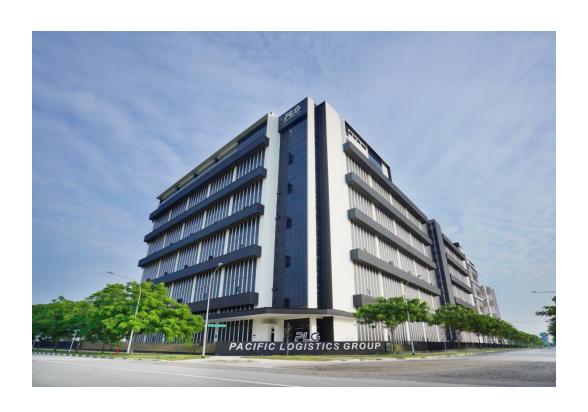

In Singapore, PLG owns and manages a 700,000 square feet flagship corporate building and modern warehouse near Singapore's new Mega Seaport at Tuas. Combined with 5 other leased warehouses, PLG manages a massive 1.3 million square feet of warehouse space to service its diversified clientele.

### PLG Building (Singapore HQ)

- PLG's new building is located right next to the Tuas Mega
  Port
- 2 levels of office space with 25,000 square feet on each level at the roof top with a 360-degree sea view
- 100,000 square feet roof-top parking space
- Total of about 700,000 square feet floor space