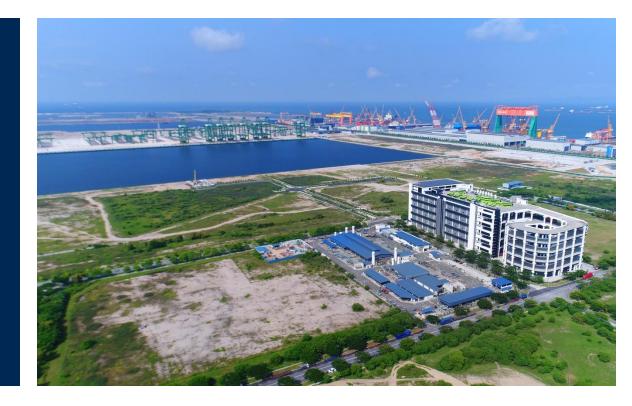

In Singapore, PLG owns and manages a 700,000 square feet flagship corporate building and modern warehouse near Singapore's new Mega Seaport at Tuas. Combined with 5 other leased warehouses, PLG manages a massive 1.3 million square feet of warehouse space to service its diversified clientele.

## PLG Building (Singapore HQ)

- PLG's new building is located right next to the Tuas Mega Port
- 2 levels of office space with 25,000 square feet on each level at the roof top with a 360-degree sea view
- 100,000 square feet roof-top parking space
- Total of about 700,000 square feet floor space