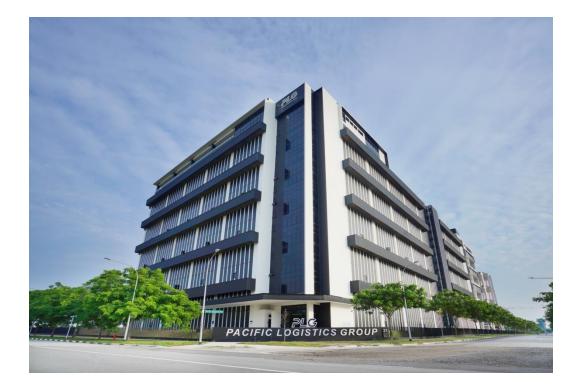

In Singapore, PLG owns and manages a 700,000 square feet flagship corporate building and modern warehouse near Singapore's new Mega Seaport at Tuas. Combined with 5 other leased warehouses, PLG manages a massive 1.3 million square feet of warehouse space to service its diversified clientele.

## PLG Building (Singapore HQ)

- PLG's new building is located right next to the Tuas Mega Port
- 2 levels of office space with 25,000 square feet on each level at the roof top with a 360-degree sea view
- 100,000 square feet roof-top parking space
- Total of about 700,000 square feet floor space