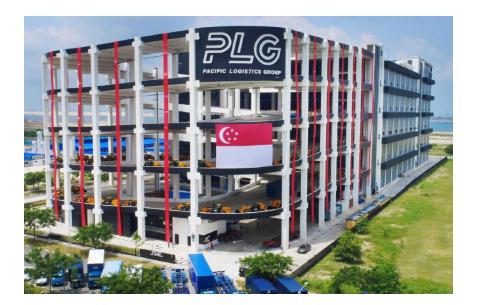

In Singapore, PLG owns and manages a 700,000 square feet flagship corporate building and modern warehouse near Singapore's new Mega Seaport at Tuas. Combined with 5 other leased warehouses, PLG manages a massive 1.3 million square feet of warehouse space to service its diversified clientele.

## PLG Building (Singapore HQ)

- PLG's new building is located right next to the Tuas Mega Port
- 2 levels of office space with 25,000 square feet on each level at the roof top with a 360-degree sea view
- 100,000 square feet roof-top parking space
- Total of about 700,000 square feet floor space