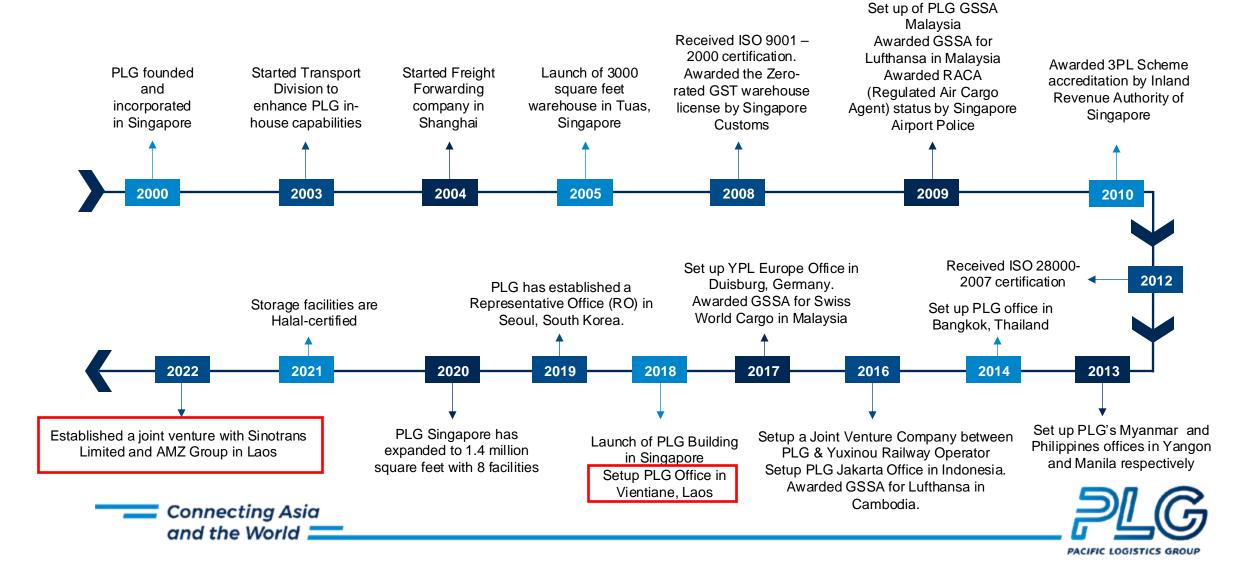

With its global connections and regional networks spanning 16 locations in 10 countries (Singapore, China, Malaysia, Laos, South Korea, Cambodia, Philippines, Thailand, Indonesia and Germany), PLG provides customised and cost-effective integrated logistics solutions to its clients, many of whom are multi-national companies.

### Introduction of PLG Laos

Pacific Integrated Logistics Laos was founded in 2018 and is located in the heart of Laos, Vientiane. PLG Laos prides itself on its global multi-modal logistics solutions, providing extensive domestic and international freight forwarding operations, which include project shipment for both inbound & outbound.