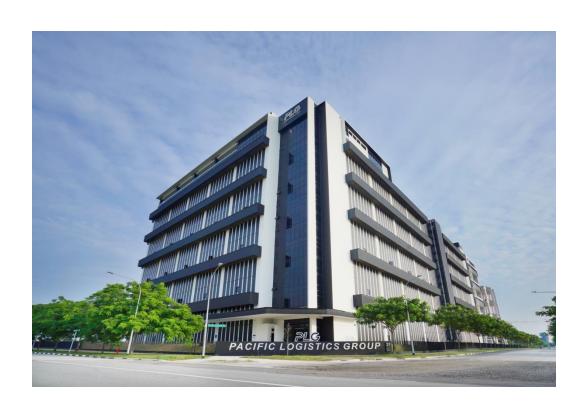

In Singapore, PLG owns and manages a 700,000 square feet flagship corporate building and modern warehouse near Singapore's new Mega Seaport at Tuas. Combined with 5 other leased warehouses, PLG manages a massive 1.3 million square feet of warehouse space to service its diversified clientele.

### PLG Building (Singapore HQ)

- PLG's new building is located right next to the Tuas Mega
   Port
- 2 levels of office space with 25,000 square feet on each level at the roof top with a 360-degree sea view
- 100,000 square feet roof-top parking space
- Total of about 700,000 square feet floor space