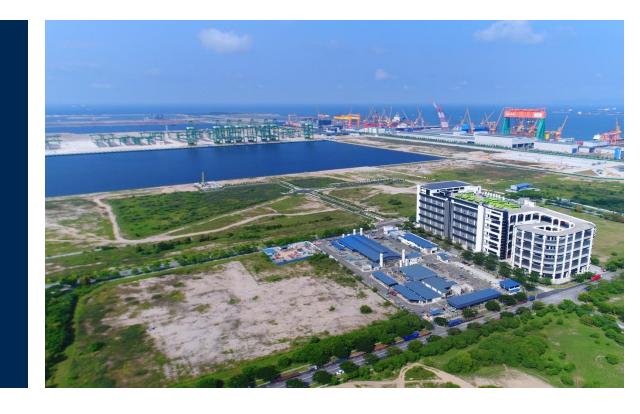

In Singapore, PLG owns and manages a 700,000 square feet flagship corporate building and modern warehouse near Singapore's new Mega Seaport at Tuas. Combined with 5 other leased warehouses, PLG manages a massive 1.3 million square feet of warehouse space to service its diversified clientele.

### PLG Building (Singapore HQ)

- PLG's new building is located right next to the Tuas Mega
   Port
- 2 levels of office space with 25,000 square feet on each level at the roof top with a 360-degree sea view
- 100,000 square feet roof-top parking space
- Total of about 700,000 square feet floor space