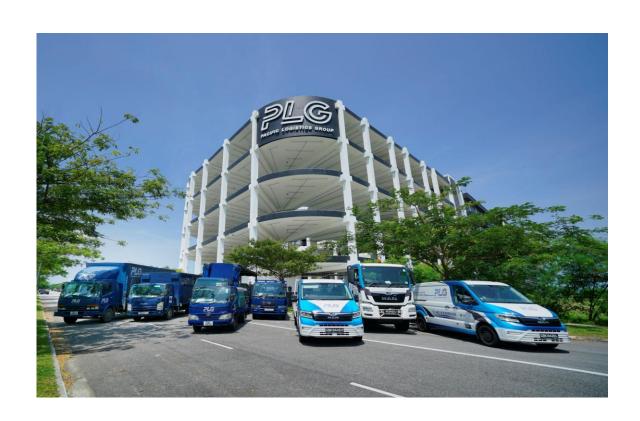

In Singapore, PLG owns and manages a 700,000 square feet flagship corporate building and modern warehouse near Singapore's new Mega Seaport at Tuas. Combined with 5 other leased warehouses, PLG manages a massive 1.3 million square feet of warehouse space to service its diversified clientele.

### PLG Building (Singapore HQ)

- PLG's HQ building is located right next to the Tuas Mega Port
- 2 levels of office space with 25,000 square feet on each level at the roof top with a 360-degree sea view
- 100,000 square feet roof-top parking space
- 7-storey high with a total of 700,000 square feet floor space
- 500,000 square feet ambient warehouse and 100,000 square feet open yard light cargo storage space

### **Our Fleet**

| Туре                               | Amt |
|------------------------------------|-----|
| Vans                               | 6   |
| Lorries (8ft, 10ft, 14ft and 24ft) | 22  |
| Freezer Trucks (18ft and 24ft)     | 4   |
| 20' container trailer              | 30  |
| 40' lowbed                         | 1   |
| 40' platform                       | 4   |
| 40' container trailer              | 29  |
| 40' canvas                         | 2   |
| Prime movers                       | 6   |
| Total                              | 102 |