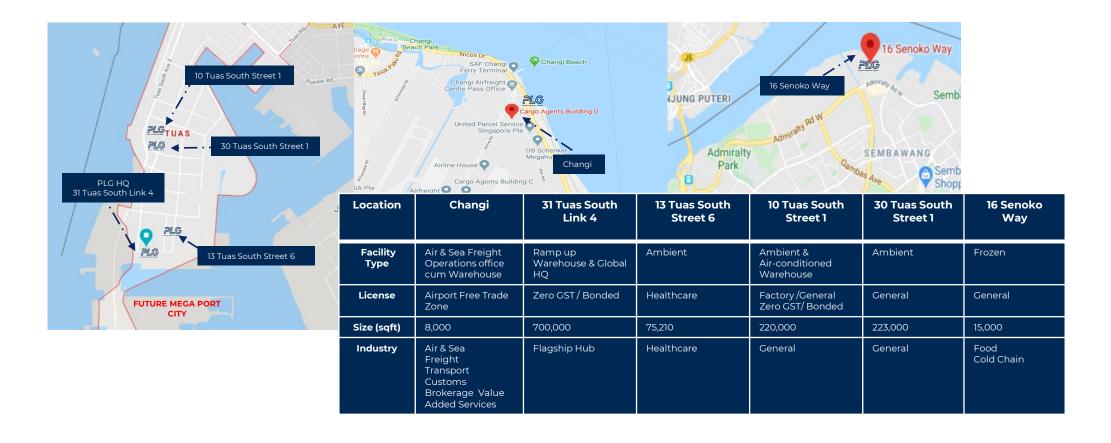

### Our Facilities

### PLG Building (Singapore HQ)

- PLG's HQ building is located right next to the Tuas Mega Port
- 2 levels of office space with 25,000 square feet on each level at the roof top with a 360-degree sea view
- 100,000 square feet roof-top parking space
- 7-storey high with a total of 700,000 square feet floor space
- 500,000 square feet ambient warehouse and 100,000 square feet open yard light cargo storage space

### PLG Building (Singapore HQ)

| AREA                                   | LOADING<br>BAY | FLOOR<br>LOADING<br>KN/M2 | FLOOR TO<br>CEILING<br>HT. (M) | FLOOR<br>AREA SQF |
|----------------------------------------|----------------|---------------------------|--------------------------------|-------------------|
| 1 <sup>st</sup> storey<br>warehouse    | 11             | 50.0                      | 8.3                            | 100,000           |
| 2 <sup>nd</sup> storey<br>warehouse    | 11             | 50.0                      | 8.6                            | 100,000           |
| 3 <sup>rd</sup> storey<br>warehouse    | 11             | 20.0                      | 8.6                            | 100,000           |
| 4 <sup>th</sup> storey<br>warehouse    | 11             | 20.0                      | 8.6                            | 100,000           |
| 5 <sup>th</sup> storey<br>warehouse    | 11             | 20.0                      | 8.6                            | 100,000           |
| 6 <sup>th</sup> storey<br>open carpark | NIL            | 15.0                      | 0                              | 100,000           |

### **PLG Singapore Facilities**

Connecting Asia and the World

### **PLG Singapore Facilities**