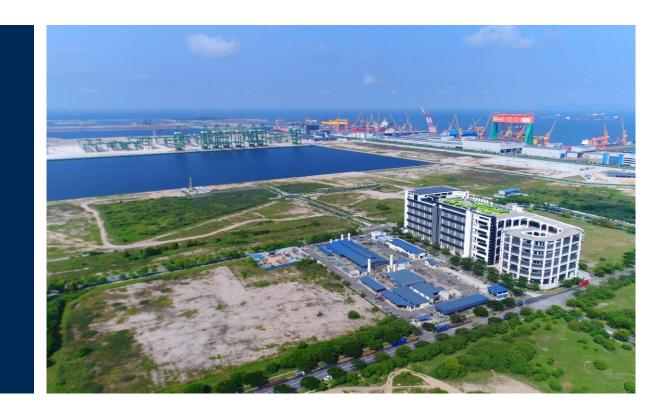

In Singapore, PLG owns and manages a 700,000 square feet flagship corporate building and modern warehouse near Singapore's new Mega Seaport at Tuas. Combined with 5 other leased warehouses, PLG manages a massive 1.3 million square feet of warehouse space to service its diversified clientele.

### PLG Building (Singapore HQ)

- PLG's HQ building is located right next to the Tuas Mega Port
- 2 levels of office space with 25,000 square feet on each level at the roof top with a 360-degree sea view
- 100,000 square feet roof-top parking space
- 7-storey high with a total of 700,000 square feet floor space
- 500,000 square feet ambient warehouse and 100,000 square feet open yard light cargo storage space