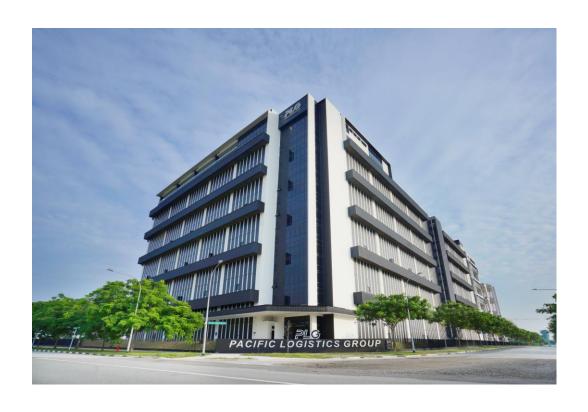

In Singapore, PLG owns and manages a 700,000 square feet flagship corporate building and modern warehouse near Singapore's new Mega Seaport at Tuas. Combined with 5 other leased warehouses, PLG manages a massive 1.3 million square feet of warehouse space to service its diversified clientele.

### PLG Building (Singapore HQ)

- PLG's HQ building is located right next to the Tuas Mega Port
- 2 levels of office space with 25,000 square feet on each level at the roof top with a 360-degree sea view
- 100,000 square feet roof-top parking space
- 7-storey high with a total of 700,000 square feet floor space
- 500,000 square feet ambient warehouse and 100,000 square feet open yard light cargo storage space