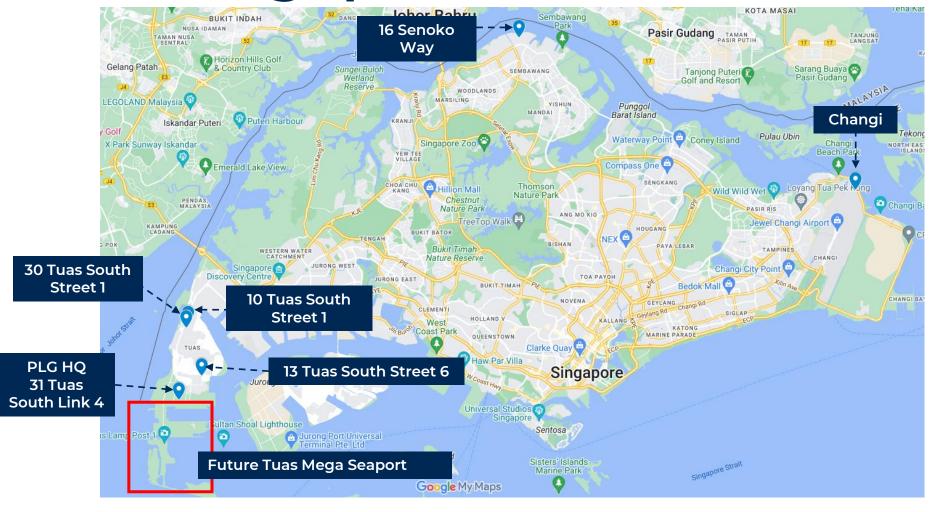

In Singapore, PLG owns and manages a 700,000 square feet flagship corporate building and modern warehouse near Singapore's new Mega Seaport at Tuas. Combined with 5 other leased warehouses, PLG manages a massive 1.3 million square feet of warehouse space to service its diversified clientele.

### **PLG Singapore Facilities**

Connecting Asia and the World

### **PLG Singapore Facilities**